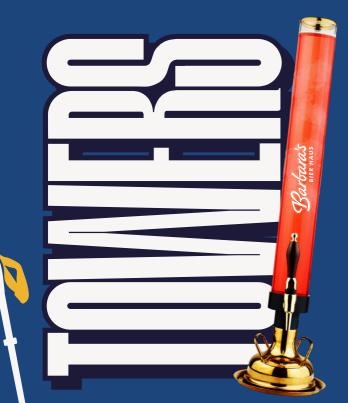

#### JUST DON'T LOOK DOWN

So big they're only served tableside

Löwenbräu £32 7 pint serve

Cocktail Towers Aperol Spritz £65 Folie Woo! £60 Sex on the Peaks £60 Alpine Passion £50

MONDAY - FRIDAY 4pm-10pm SATURDAYS 3pm - 10pm

> SUNDAYS 5pm - 10pm

**50% OFF DRINKS** Excludes bottles of spirits

£20 BEER TOWERS Inch's or Corona

£30 COCKTAIL TOWER Alpine Passion